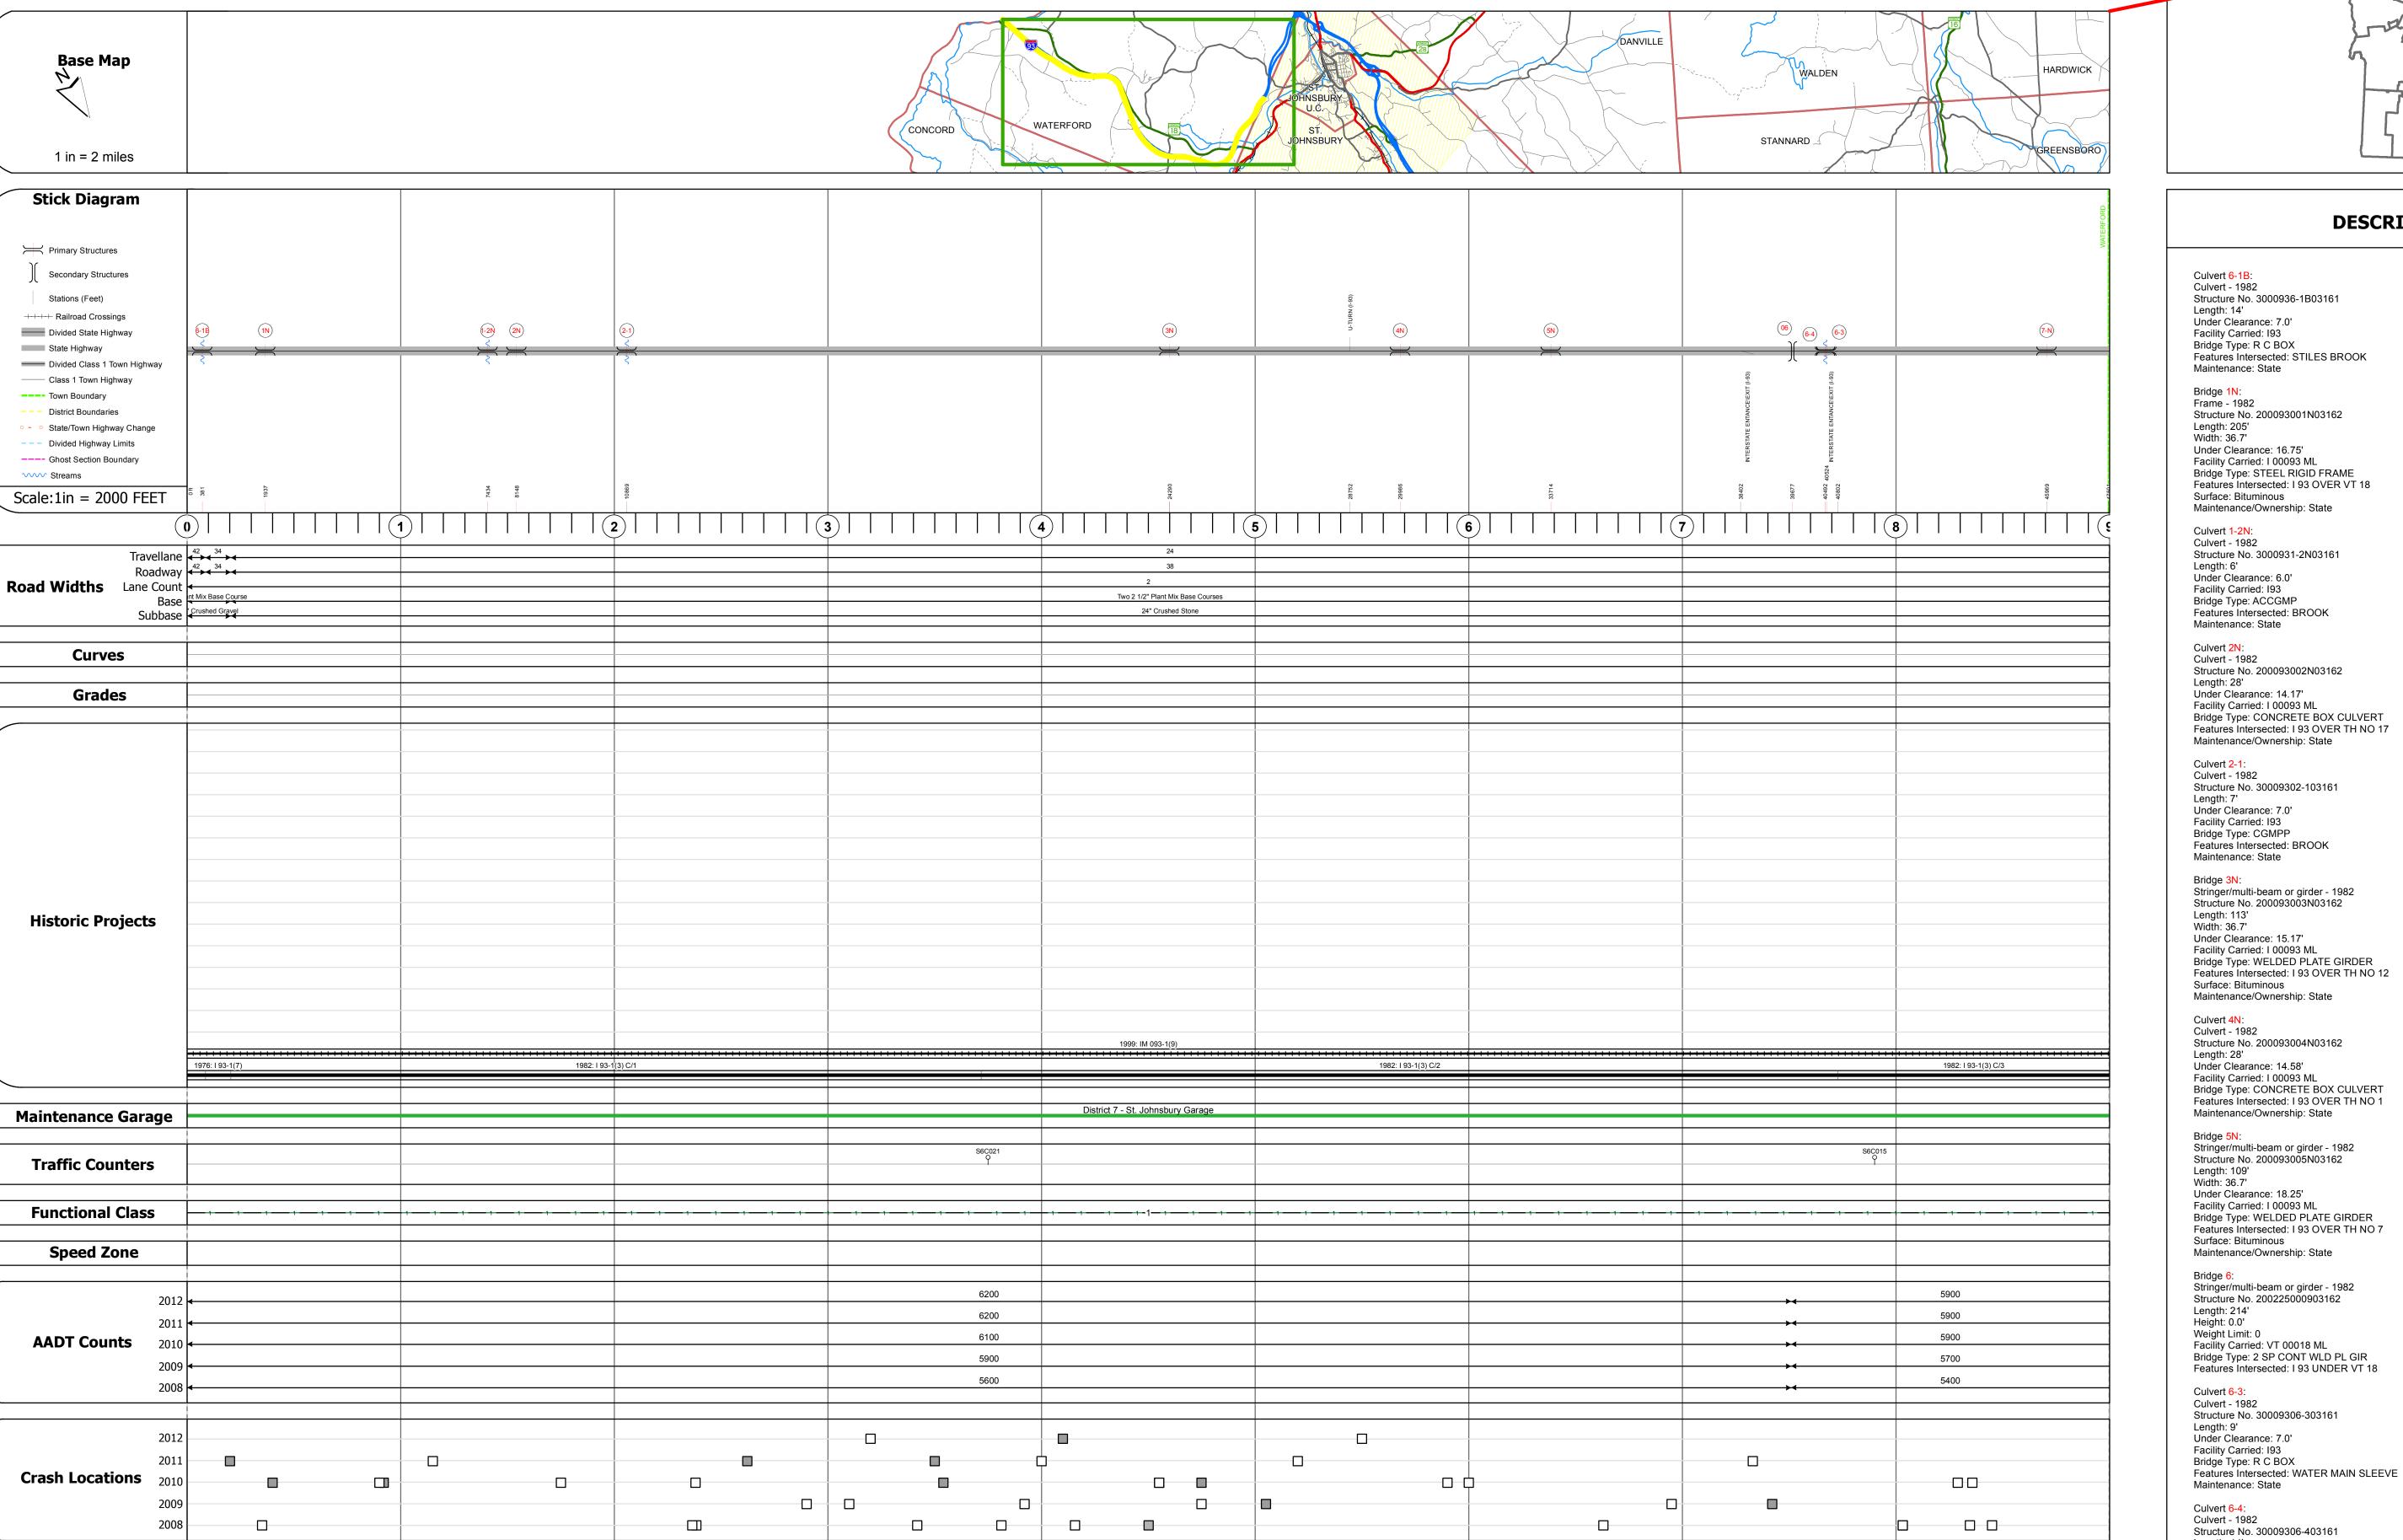

## **Route Log Progress Chart**

**Road Widths** 

Traffic Counters

Crash Locations

curve left

curve right

Please Note: Errors and Omissions May Exist. Contact the VTrans Mapping Unit with questions or concerns.

**DRAFT** 

Mileage by Town By Sheet

[u'I093-0000'] - I093-0000

9.000

Total Mileage: 9.000 mi

9.0 of 11.104

Total Mileage: 9.0 mi

**DISTRICT** 

**DISTRICT ROUTE TOWN** [u'I093-0000'] I-93

Mileage by Functional Class By Sheet

93-1 1 - Rural - Principal Arterial - Interstate

| DESCR | TPT | 101 | N R | I N | CK |
|-------|-----|-----|-----|-----|----|

Bridge <mark>7-N</mark>: Culvert - 1982

Length: 14'

Structure No. 300093007N03161

Features Intersected: LAND ACCESS ROAD

Under Clearance: 12.0'

Facility Carried: 193 Bridge Type: R C BOX

Maintenance: State

Culvert 6-1B: Culvert - 1982 Structure No. 3000936-1B03161 Length: 14' Under Clearance: 7.0' Facility Carried: 193 Bridge Type: R C BOX Features Intersected: STILES BROOK Maintenance: State

Bridge 1N: Frame - 1982 Structure No. 200093001N03162 Length: 205' Width: 36.7' Under Clearance: 16.75' Facility Carried: I 00093 ML Bridge Type: STEEL RIGID FRAME Features Intersected: I 93 OVER VT 18 Surface: Bituminous Maintenance/Ownership: State

Culvert 1-2N: Culvert - 1982 Structure No. 3000931-2N03161 Length: 6' Under Clearance: 6.0' Facility Carried: 193 Bridge Type: ACCGMP Features Intersected: BROOK Maintenance: State

Culvert <mark>2N</mark>: Culvert - 1982 Structure No. 200093002N03162 Length: 28' Under Clearance: 14.17' Facility Carried: I 00093 ML Bridge Type: CONCRETE BOX CULVERT Features Intersected: I 93 OVER TH NO 17 Maintenance/Ownership: State

Culvert - 1982 Structure No. 30009302-103161 Length: 7' Under Clearance: 7.0' Facility Carried: 193 Bridge Type: CGMPP Features Intersected: BROOK Maintenance: State

Stringer/multi-beam or girder - 1982 Structure No. 200093003N03162 Length: 113' Width: 36.7' Under Clearance: 15.17' Facility Carried: I 00093 ML Bridge Type: WELDED PLATE GIRDER Features Intersected: I 93 OVER TH NO 12 Surface: Bituminous Maintenance/Ownership: State

Culvert - 1982 Structure No. 200093004N03162 Length: 28' Under Clearance: 14.58' Facility Carried: I 00093 ML Bridge Type: CONCRETE BOX CULVERT Features Intersected: I 93 OVER TH NO 1 Maintenance/Ownership: State

Stringer/multi-beam or girder - 1982 Structure No. 200093005N03162 Length: 109' Width: 36.7' Under Clearance: 18.25' Facility Carried: I 00093 ML Bridge Type: WELDED PLATE GIRDER Features Intersected: I 93 OVER TH NO 7 Surface: Bituminous Maintenance/Ownership: State Stringer/multi-beam or girder - 1982

Structure No. 200225000903162 Length: 214' Height: 0.0' Weight Limit: 0 Facility Carried: VT 00018 ML Bridge Type: 2 SP CONT WLD PL GIR Features Intersected: I 93 UNDER VT 18 Culvert 6-3: Culvert - 1982 Structure No. 30009306-303161 Length: 9' Under Clearance: 7.0' Facility Carried: 193 Bridge Type: R C BOX

Maintenance: State Culvert 6-4: Culvert - 1982 Structure No. 30009306-403161 Length: 14' Under Clearance: 12.0' Facility Carried: 193 Bridge Type: R C BOX Features Intersected: LAND ACCESS ROAD

Maintenance: State **ROUTE TOWN** Date: 11/14/13 I-93 1 of 2 ETE mileage: [u'I093-0000'] TWN mileage:

0.0 to 9.0

0.0 to 11.104

Functional Class

Gravel

Unknown

Bituminous Mix

Surface Treated Gravel

Plant Mix